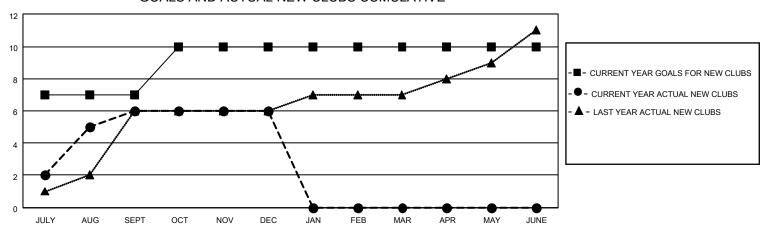

## MONTHLY MEMBERSHIP PROGRESS REPORT

LOCATION INDIA District 324 G Results as of: 12/31/2022

| Clubs RESULTS FOR 2022-2023 |   |   |   | Members RESULTS FOR 2022-2023 |     |     |     |
|-----------------------------|---|---|---|-------------------------------|-----|-----|-----|
|                             |   |   |   |                               |     |     |     |
| JULY/AUG/SEPT               | 7 | 6 | 1 | JULY/AUG/SEPT                 | 200 | 289 | 41  |
| OCT/NOV/DEC                 | 3 | 0 | 3 | OCT/NOV/DEC                   | 100 | 71  | 199 |
| JAN/FEB/MAR                 | 0 | 0 | 0 | JAN/FEB/MAR                   | 50  | 0   | 0   |
| APR/MAY/JUNE                | 0 | 0 | 0 | APR/MAY/JUNE                  | 50  | 0   | 0   |