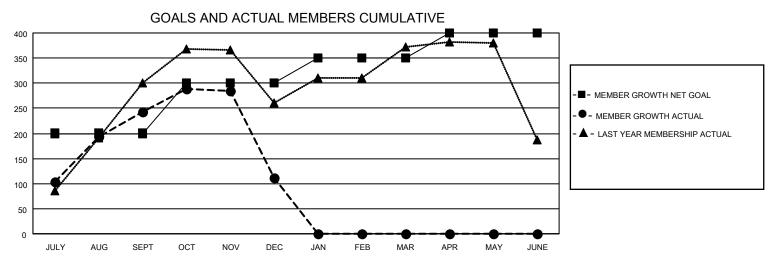

## MONTHLY MEMBERSHIP PROGRESS REPORT

LOCATION INDIA District 324 G Results as of: 12/31/2022

| Clubs RESULTS FOR 2022-2023 |   |   |   | Members RESULTS FOR 2022-2023 |     |     |     |
|-----------------------------|---|---|---|-------------------------------|-----|-----|-----|
|                             |   |   |   |                               |     |     |     |
| JULY/AUG/SEPT               | 7 | 6 | 1 | JULY/AUG/SEPT                 | 200 | 289 | 41  |
| OCT/NOV/DEC                 | 3 | 0 | 3 | OCT/NOV/DEC                   | 100 | 71  | 199 |
| JAN/FEB/MAR                 | 0 | 0 | 0 | JAN/FEB/MAR                   | 50  | 0   | 0   |
| APR/MAY/JUNE                | 0 | 0 | 0 | APR/MAY/JUNE                  | 50  | 0   | 0   |